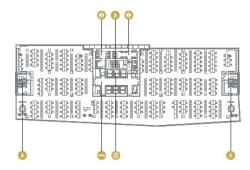

s Building 1

Bucharest, Sector 2, 9 Dimitrie Pompeiu Blvd.



#### **Building information**

| Building status      | Existing    |
|----------------------|-------------|
| Year of construction | 2010        |
| Parking ratio        | 1 / 80 sq m |
| Total building area  | 29 000 sq m |

#### Commercial terms

| Office space*      | after login * |
|--------------------|---------------|
| Parking            | after login * |
| Service charge*    | after login * |
| Minimum lease term | after login * |
| Availability       | after login * |

\* Asking terms for m²/month

#### Location

Bulevardul Dimitrie Pompeiu Vardul Dimitrie Pompeiu Map data @2023

#### Available space

1440 og m Available office space

500 og m

Minimum office space



## office**finder.ro**

#### Typical floor plan



#### Available space

| Floor | Vacant space        | Availability        |
|-------|---------------------|---------------------|
| 8     | please contact us * | please contact us * |
| Total | after login *       |                     |

#### Public transport

Metro: M2 Bus: N125 Tram: 16, 36